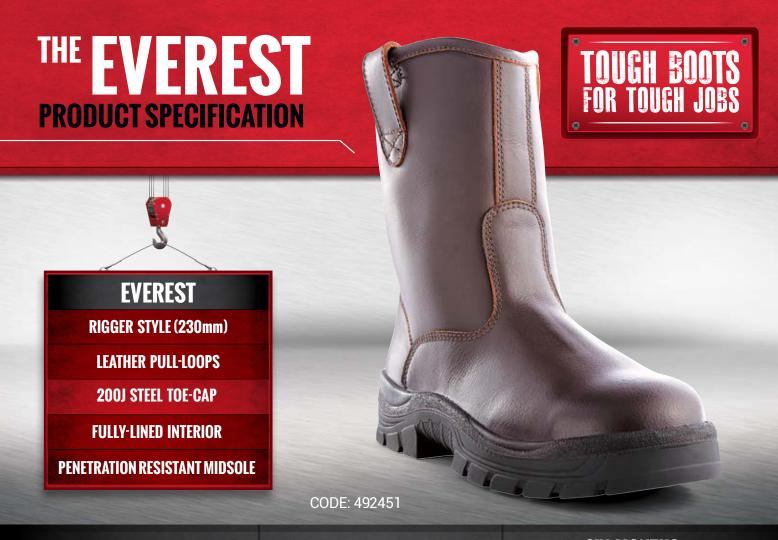

WIDE-FIT TECHNOLOGY

**TOUGH TPU SOLING** 

SIX MONTHS MANUFACTURER'S WARRANTY

| DESCRIPTION | 230mm calf-height pull-on boot.                                                                                                                                                                                                                                     |
|-------------|---------------------------------------------------------------------------------------------------------------------------------------------------------------------------------------------------------------------------------------------------------------------|
| COLOUR      | Brown only.                                                                                                                                                                                                                                                         |
| SIZE        | 4 - 14 (6.5 - 11.5 in half sizes).                                                                                                                                                                                                                                  |
| WIDTH       | Generous and comfortable wide-fit.                                                                                                                                                                                                                                  |
| TOE-CAP     | 200J Safety Steel.                                                                                                                                                                                                                                                  |
| MATERIALS   | Buffalo water-resistant waxy leather. Full linings and stitched with nylon thread. This boot is fully lined with Polymesh which is a soft, non-abrasive, hydrophobic material that wicks perspiration away from the foot, enabling the skin to remain cool and dry. |

| SOLE                | Directly moulded Polyurethane midsole<br>for greater shock absorption. Anti-static<br>Thermoplastic Urethane (TPU) outsole<br>for superior wear properties.                                                                |
|---------------------|----------------------------------------------------------------------------------------------------------------------------------------------------------------------------------------------------------------------------|
| MIDSOLE             | Penetration Resistant steel midsole.                                                                                                                                                                                       |
| INSOLE              | Heavy-duty, flexible anti-bacterial non-woven insole.                                                                                                                                                                      |
| FULL INNERSOLE      | A full length footbed that is inserted into<br>the footwear to offer additional support<br>and comfort. This footbed is made from<br>soft EVA that will retain its shape and<br>thickness throughout the life of the boot. |
| SAFETY<br>STANDARDS | Australian Standard AS/NZS 2210.3: 1 S2<br>SRB • European Standards EN ISO 20345: 1<br>S2 SRB • American Standards ASTM F 2413:<br>M 1/75 C/75 SD.                                                                         |